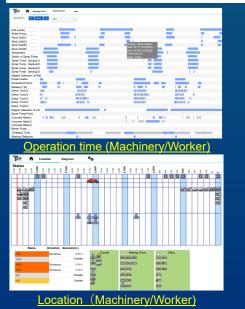

T-iDigital Field collects data on "workers", "stuff" and "issues", showcases them on the cloud, and realizes the concept of a Cyber Physical System (CPS) shown below. The "stuff" here describes the environment and behavior of heavy equipment, machinery, and structures. Whereas the "issues" represent safety, quality, and process-related information. With this state-of-the-art technology, you can predict and solve problems that happen at any site, enhancing productivity by reducing mistakes and downtimes.