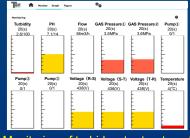

## pplication

Receiver BOX @200m

**Receiver: Gateway** 

1

Monitoring of turbid water treatment

**Progress**