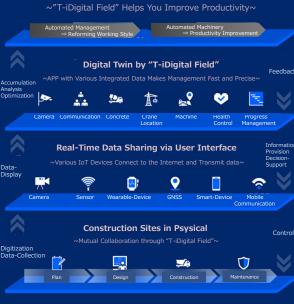

## Benefits

T-iDigital Field is developed as a platform to accumulate, analyze, and link a variety of information about workers, stuff, and issues scattering everywhere at construction sites. It is now routinely implemented and customized not only at tunneling sites, but also in many construction projects.

T-iDigital Field collects data on "workers", "stuff" and "issues", showcases them on the cloud, and realizes the concept of a Cyber Physical System (CPS) shown below. The "stuff" here describes the environment and behavior of heavy equipment, machinery, and structures. Whereas the "issues" represent safety, quality, and process-related information. With this state-of-the-art technology, you can predict and solve problems that happen at any site, enhancing productivity by reducing mistakes and downtimes.

Cyber Physical System with T-iDigital Field

iDF

•

(h.

Solution at Construction Site for Both Contractors and Clients

System configuration