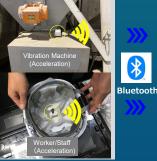

T-iDigital Field collects data on "workers", "stuff" and "issues", showcases them on the cloud, and realizes the concept of a Cyber Physical System (CPS) shown below. The "stuff" here describes the environment and behavior of heavy equipment, machinery, and structures. Whereas the "issues" represent safety, quality, and process-related information. With this state-of-the-art technology, you can predict and solve problems that happen at any site, enhancing productivity by reducing mistakes and downtimes.