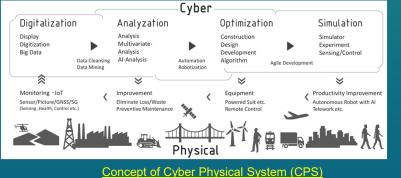

T-iDigital Field collects data on "workers", "stuff" and "issues", showcases them on the cloud, and realizes the concept of a Cyber Physical System (CPS) shown below. The "stuff" here describes the environment and behavior of heavy equipment, machinery, and structures. Whereas the "issues" represent safety, quality, and process-related information. With this state-of-the-art technology, you can predict and solve problems that happen at any site, enhancing productivity by reducing mistakes and downtimes.