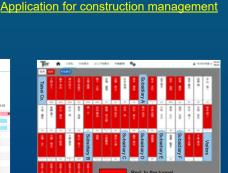

## pplication

Receiver BOX @200m

**Receiver: Gateway** 

1

Monitoring of turbid water treatment

**Progress**