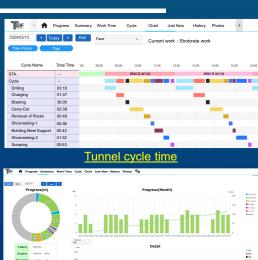

## pplication

Receiver BOX @200m

**Receiver: Gateway** 

1

Monitoring of turbid water treatment

**Progress**